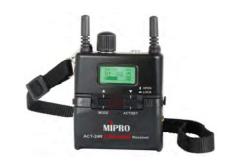

## ACT-24R 2.4 GHz Tour Guide Receiver

## **Key Features**

- Industry's most compact and smallest housing. Featuring a lightweight and rugged plastic case to meet professional requirements.
- Stable digital FSK modulation circuitry. All frequencies are located in this band.
- Employ Frequency Hopping Spread Spectrum technology, and each channel presets 4 hopping frequencies that skip the Wi-Fi frequency in use.
- The adaptive tracking algorithm helps effectively avoid interference from 2.4GHz communication products.

  Dual tuner true diversity receiving technology eliminates signal dropout.
- Backlit graphic LCD screen display various function settings.
- The included battery of the rechargeable handheld and bodypack transmitters can be easily removed
- An affordable price for consumers. Ideal for guided tours, camcorders and wireless application of the sound systems.