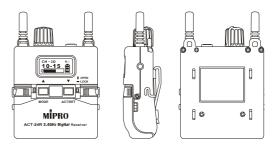

## ACT-24R 2.4 GHz Tour Guide Receiver

## **Technical Specifications**

| Housing                     | Rugged and compact plastic housing         |
|-----------------------------|--------------------------------------------|
| Frequency Band & Modulation | ISM 2.4GHz. Digital modulation.            |
| Frequency Range             | 2,400 ~ 2,483.5 MHz                        |
| Bandwidth                   | 83 MHz                                     |
| Preset Channels             | 12 selectable channels                     |
| Receiving Mode              | Digital true diversity                     |
| Latency                     | < 4.0 ms                                   |
| Dynamic Range               | > 106 dBA                                  |
| T.H.D                       | < 0.1%                                     |
| Dimensions (W × H × D)      | 63 × 70 × 25 mm / 2.5 × 2.7 × 1.0 "        |
| Weight                      | Approx. 85 g / 3.0 oz                      |
| Accessories                 | A clip and a cable                         |
| Power Supply                | 1 × ICR-18500 rechargeable lithium battery |