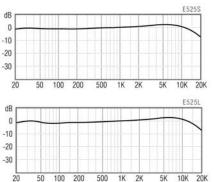

The E525 features light weight aluminum alloy construction, strong directivity and excellent off axis rejection. The flat and extended frequency response results in clear and natural audio. The E525 has an integrated low frequency roll off switch and the low-noise characteristics and high dynamic range pre-amplifier minimize colorization.

## **SPECIFICATIONS**

| Element                | Stereo Electret Condenser                   |
|------------------------|---------------------------------------------|
| Polar Pattern          | High Directivity Selectable MS, XY-N & XY-W |
| Frequency response     | 20—20,000 Hz                                |
| Sensitivity            | -34dBV/Pa (9.0mV/Pa) at 1000 Hz ± 3dB       |
| Impedance              | 200 Ohms                                    |
| Max SPL                | 127dB at 1000 Hz (THD ≤ 1% 1kHz)            |
| Equivalent Noise       | 22 dB (A-weighted)                          |
| Signal to Noise        | 72 dB                                       |
| Dynamic Range          | 102 dB (1000 Ohm Load)                      |
| Low Frequency Roll Off | 100 Hz, 12dB/Ocative                        |
| Power Supply           | Phantom Power 11-52 V                       |
| Connector              | Integral 5 pin Male XLR                     |
| Dimensions             | .85" dia. x 9.33"(S) 14.97" (L)             |
| Weight                 | 3.65 oz. (S) 5.42 oz. (L)                   |