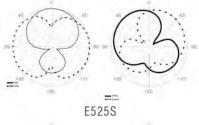

The Superlux E525 is a stereo condenser shotgun microphone with a figure 8 side microphone for MS stereo recording. It has three selectable stereo pickup patterns to choose from; MS, XY-wide and XY-narrow.