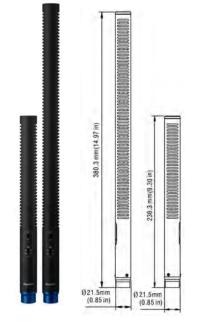

## **SPECIFICATIONS**

| Element                | Stereo Electret Condenser                   |
|------------------------|---------------------------------------------|
| Polar Pattern          | High Directivity Selectable MS, XY-N & XY-W |
| Frequency response     | 20—20,000 Hz                                |
| Sensitivity            | -34dBV/Pa (9.0mV/Pa) at 1000 Hz ± 3dB       |
| Impedance              | 200 Ohms                                    |
| Max SPL                | 127dB at 1000 Hz (THD ≤ 1% 1kHz)            |
| Equivalent Noise       | 22 dB (A-weighted)                          |
| Signal to Noise        | 72 dB                                       |
| Dynamic Range          | 102 dB (1000 Ohm Load)                      |
| Low Frequency Roll Off | 100 Hz, 12dB/Ocative                        |
| Power Supply           | Phantom Power 11-52 V                       |
| Connector              | Integral 5 pin Male XLR                     |
| Dimensions             | .85" dia. x 9.33"(S) 14.97" (L)             |
| Weight                 | 3.65 oz. (S) 5.42 oz. (L)                   |