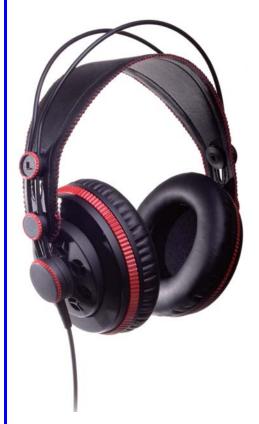

## HD681 Professional Headphones

The HD681 headphones feature a semi-open design intended for use in professional monitoring applications. These headphones feature premium quality audio components paired with an ergonomic design. The self-adjusting headband provides the listener with a great fit and these durable headphones can even be twisted for use in single ear monitoring. The HD681 professional headphones are lightweight and enable long sessions without experiencing ear fatigue.

Special attention has been paid to the materials and construction of the earmuffs which make them easily adjustable and exceptionally comfortable. The HD681 features 50mm dome type neodymium drivers, a 10 Hz – 30 kHz frequency range and total harmonic distortion of less than 0.25%. They deliver a rich balanced sound with high resolution, wide dynamic range and excellent stereo imaging.