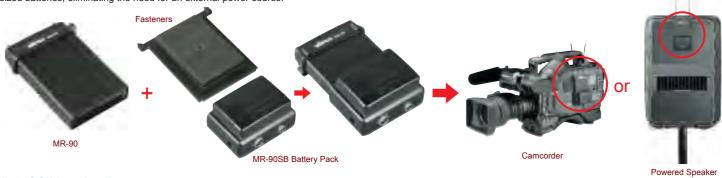

# ◆MR-90SB built-in battery pack

Ideal for other camcorders, active speakers and interfacing with other audio equipment. MR-90SB requires two AA-sized batteries, eliminating the need for an external power source.