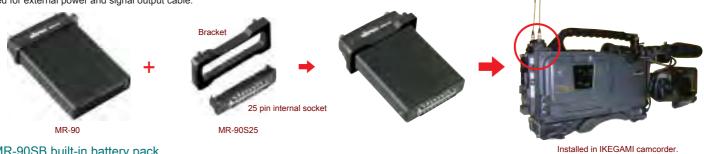

# ◆MR-90S25 Exclusive Socket Interface

For IKEGAMI camcorders with 25-pin I/O sockets. Installs directly into the reserved slot on the camcorder. No need for external power and signal output cable.