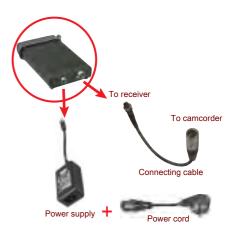

# ◆MR-90S Standard Package (Included with MR-90)

Includes Velcro fasteners, external I/O module, signal output cable and power cable. Ideal for other camcorders, active speakers and interfacing with other audio equipment.