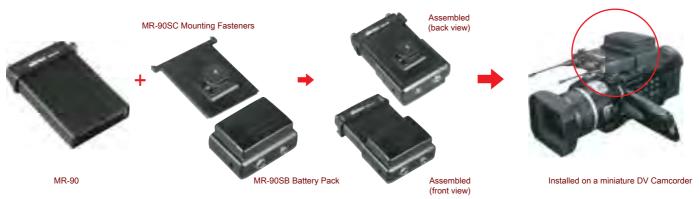

# ◆MR-90SC Mounting Fasteners

No need for Velcro fasteners. Connects directly to the accessory shoe of many miniature camcorders.