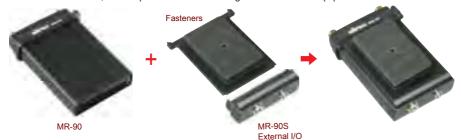

# ◆MR-90S Standard Package (Included with MR-90)

Includes Velcro fasteners, external I/O module, signal output cable and power cable. Ideal for other camcorders, active speakers and interfacing with other audio equipment.