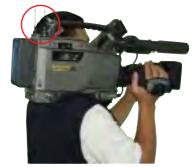

# Key Accessories and Functions

# ◆MR-90S Standard Package (Included with MR-90)

Includes Velcro fasteners, external I/O module, signal output cable and power cable. Ideal for other camcorders, active speakers and interfacing with other audio equipment.



# ◆MR-90S15 Exclusive Socket Interface

For SONY Betacam camcorders with 15-pin I/O sockets. Installs directly into the reserved slot on the camcorder. No need for external power and signal output cable.







Installed in SONY Betacam camcorder.

# ◆MR-90S25 Exclusive Socket Interface

For IKEGAMI camcorders with 25-pin I/O sockets. Installs directly into the reserved slot on the camcorder. No need for external power and signal output cable.



# ◆MR-90SB built-in battery pack

Ideal for other camcorders, active speakers and interfacing with other audio equipment. MR-90SB requires two AA-sized batteries, eliminating the need for an external power source.



# ◆MR-90SC Mounting Fasteners

No need for Velcro fasteners. Connects directly to the accessory shoe of many miniature camcorders.