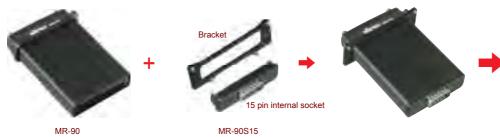

# ◆MR-90S15 Exclusive Socket Interface

For SONY Betacam camcorders with 15-pin I/O sockets. Installs directly into the reserved slot on the camcorder. No need for external power and signal output cable.