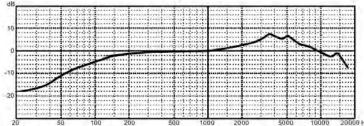

## Frequency Response

## **SPECIFICATIONS**

| Element            | Dynamic Capsule         |
|--------------------|-------------------------|
| Polar Pattern      | Super Cardioid          |
| Frequency response | 50—16,000 Hz            |
| Sensitivity        | -54 dBV/pa (2.2 mV/Pa)  |
| Impedance          | 200 Ohms                |
| Max SPL            | 140dB (THD ≤ 1% 1KHz)   |
| Connector          | Integral 3 pin Male XLR |
| Dimenisions        | Ф53x180 mm              |
| Weight             | 12.80 oz.               |