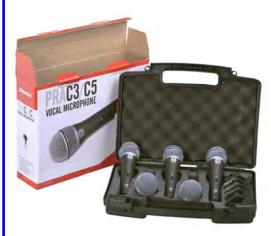

## PRA-C1 / C5 Dynamic Microphone

Superlux PRA-C5 Five Pack

The Superlux PRA-C5 features 5 PRA-C1 dynamic microphones with 5 stand adaptors packaged in their own hard shell carrying case for easy handling and storage. The PRA-C1 super cardioid dynamic microphone is specifically designed for vocal use on the professional stage.

The PRA-C1 has excellent handling noise characteristics and its all metal construction features a durable shock resistant zinc alloy die-cast housing. These mics are rugged performers and come backed with a 2 year warranty. They are available individually (PRA-C1) and as a 5-pack set (PRA-C5). The PRA-C series mics are an economical solution and represents a superb value for a variety of sound reinforcement applications.