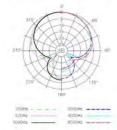

## Polar Pattern

## **SPECIFICATIONS**

| Element            | Dynamic Capsule         |
|--------------------|-------------------------|
| Polar Pattern      | Super Cardioid          |
| Frequency response | 50—16,000 Hz            |
| Sensitivity        | -54 dBV/pa (2.2 mV/Pa)  |
| Impedance          | 200 Ohms                |
| Max SPL            | 140dB (THD ≤ 1% 1KHz)   |
| Connector          | Integral 3 pin Male XLR |
| Dimenisions        | Ф53x180 mm              |
| Weight             | 12.80 oz.               |