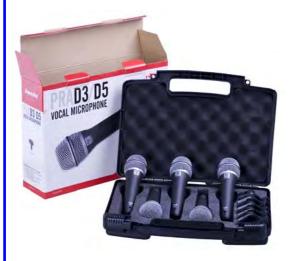

## PRA-D5 Dynamic Microphone Pack

Superlux PRA-D5 Five Pack

The Superlux PRA-D5 features 5 PRA-D1 dynamic microphones with 5 stand adaptors packaged in their own hard shell carrying case for easy handling and storage. Each PRA-D1 super cardioid dynamic microphone is specifically designed for use on the professional stage.