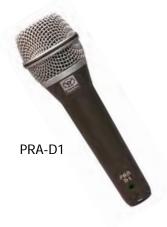

## PRA-D5 Dynamic Microphone Pack

Superlux PRA-D5 Five Pack

The Superlux PRA-D5 features 5 PRA-D1 dynamic microphones with 5 stand adaptors packaged in their own hard shell carrying case for easy handling and storage. Each PRA-D1 super cardioid dynamic microphone is specifically designed for use on the professional stage.

It features a wide dynamic range, Nd capsules and dual dome diaphragms for increased sensitivity and provides a typical proximity effect with a very smooth natural output. The super cardioid capsule is enclosed in a hardened steel foam filtered mesh grill. The PRA-D1 has excellent handling noise characteristics and its all metal construction features a durable shock resistant zinc alloy die-cast housing.