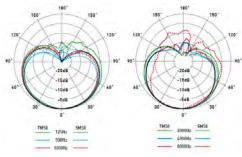

The TM58 is a professional solution designed for both speech and stage performance. Equipped with an optimized diaphragm and precise directivity, the TM58 delivers superior vocal intelligibility. The higher SPL characteristics and superior transient response of the TM58 compared with other microphones provides a strong stage performance that cuts through the mix.

- Balanced and Clear Output
- · High SPL Capacity
- · Improved Handling Noise
- · Strong Off Axis Rejection
- Superior Transient Response
- Precise Directivity
- High Sensitivity
- Extended Frequency Response
- Superior Intelligibility