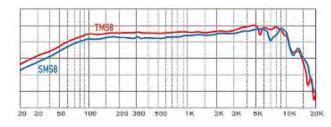

The TM58 is a professional solution designed for both speech and stage performance. Equipped with an optimized diaphragm and precise directivity, the TM58 delivers superior vocal intelligibility. The higher SPL characteristics and superior transient response of the TM58 compared with other microphones provides a strong stage performance that cuts through the mix.

The Superlux TM58 is a cost effective solution that delivers a balanced and clear sound, making it ideal for any professional vocal audio application.

- Balanced and Clear Output
- · High SPL Capacity
- · Improved Handling Noise
- · Strong Off Axis Rejection
- Superior Transient Response
- Precise Directivity
- High Sensitivity
- Extended Frequency Response
- Superior Intelligibility