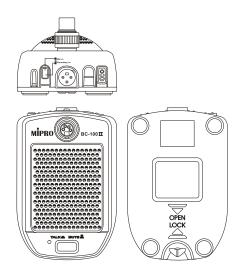

## **BC-100 II Boundary Microphone Base**

## **Features**

- Equipped with a high-sensitivity condenser capsule module, it can be used directly as a boundary microphone.
- Compatible with MM series 4-pin gooseneck microphones, offering both wired and wireless transmission options.
- For wired transmission, connect the base output to a mixer input with phantom power.
- For wireless transmission, it supports ACT-TC series bodypack transmitters, converting it into a wireless conference microphone with direct charging capability, eliminating the need to remove the transmitter.
- Includes TALK and MUTE buttons to control the base indicator light and sync with the LED ring lights of MM-206L, MM-205L, and MM-204L microphones.
- Features a metal base and non-slip pad for stability and to prevent wobbling.

## **Specifications**

| Boundary Microphone | 10 mm cardioid condenser microphone capsule module                     |
|---------------------|------------------------------------------------------------------------|
| Output Jack         | 3-Pin XLR                                                              |
| Input Jack          | MIPRO 4-Pin XLR, compatible with MM-206L / MM-205L / MM-204L gooseneck |
|                     | microphone                                                             |
| Control Button      | TALK / MUTE button with LED indicator                                  |
| Expansion Function  | Insert an ACT-TC series bodypack transmitter for wireless transmission |
| Power Supply        | Wired: DC 24 – 48 V phantom power                                      |
|                     | Wireless: one 18500 Li-ion battery                                     |
| Charging Voltage    | DC 5 V / 1 A                                                           |
| Color               | Black                                                                  |
| Dimensions          | 100 × 78 × 150 mm (W × H × D)                                          |
| Weight              | Approx. 620 g                                                          |