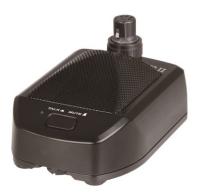

## **BC-100 II Boundary Microphone Base**

## **Features**

- Equipped with a high-sensitivity condenser capsule module, it can be used directly as a boundary microphone.
- Compatible with MM series 4-pin gooseneck microphones, offering both wired and wireless transmission options.
- For wired transmission, connect the base output to a mixer input with phantom power.
- For wireless transmission, it supports ACT-TC series bodypack transmitters, converting it into a wireless conference microphone with direct charging capability, eliminating the need to remove the transmitter.
- Includes TALK and MUTE buttons to control the base indicator light and sync with the LED ring lights of MM-206L, MM-205L, and MM-204L microphones.
- Features a metal base and non-slip pad for stability and to prevent wobbling.